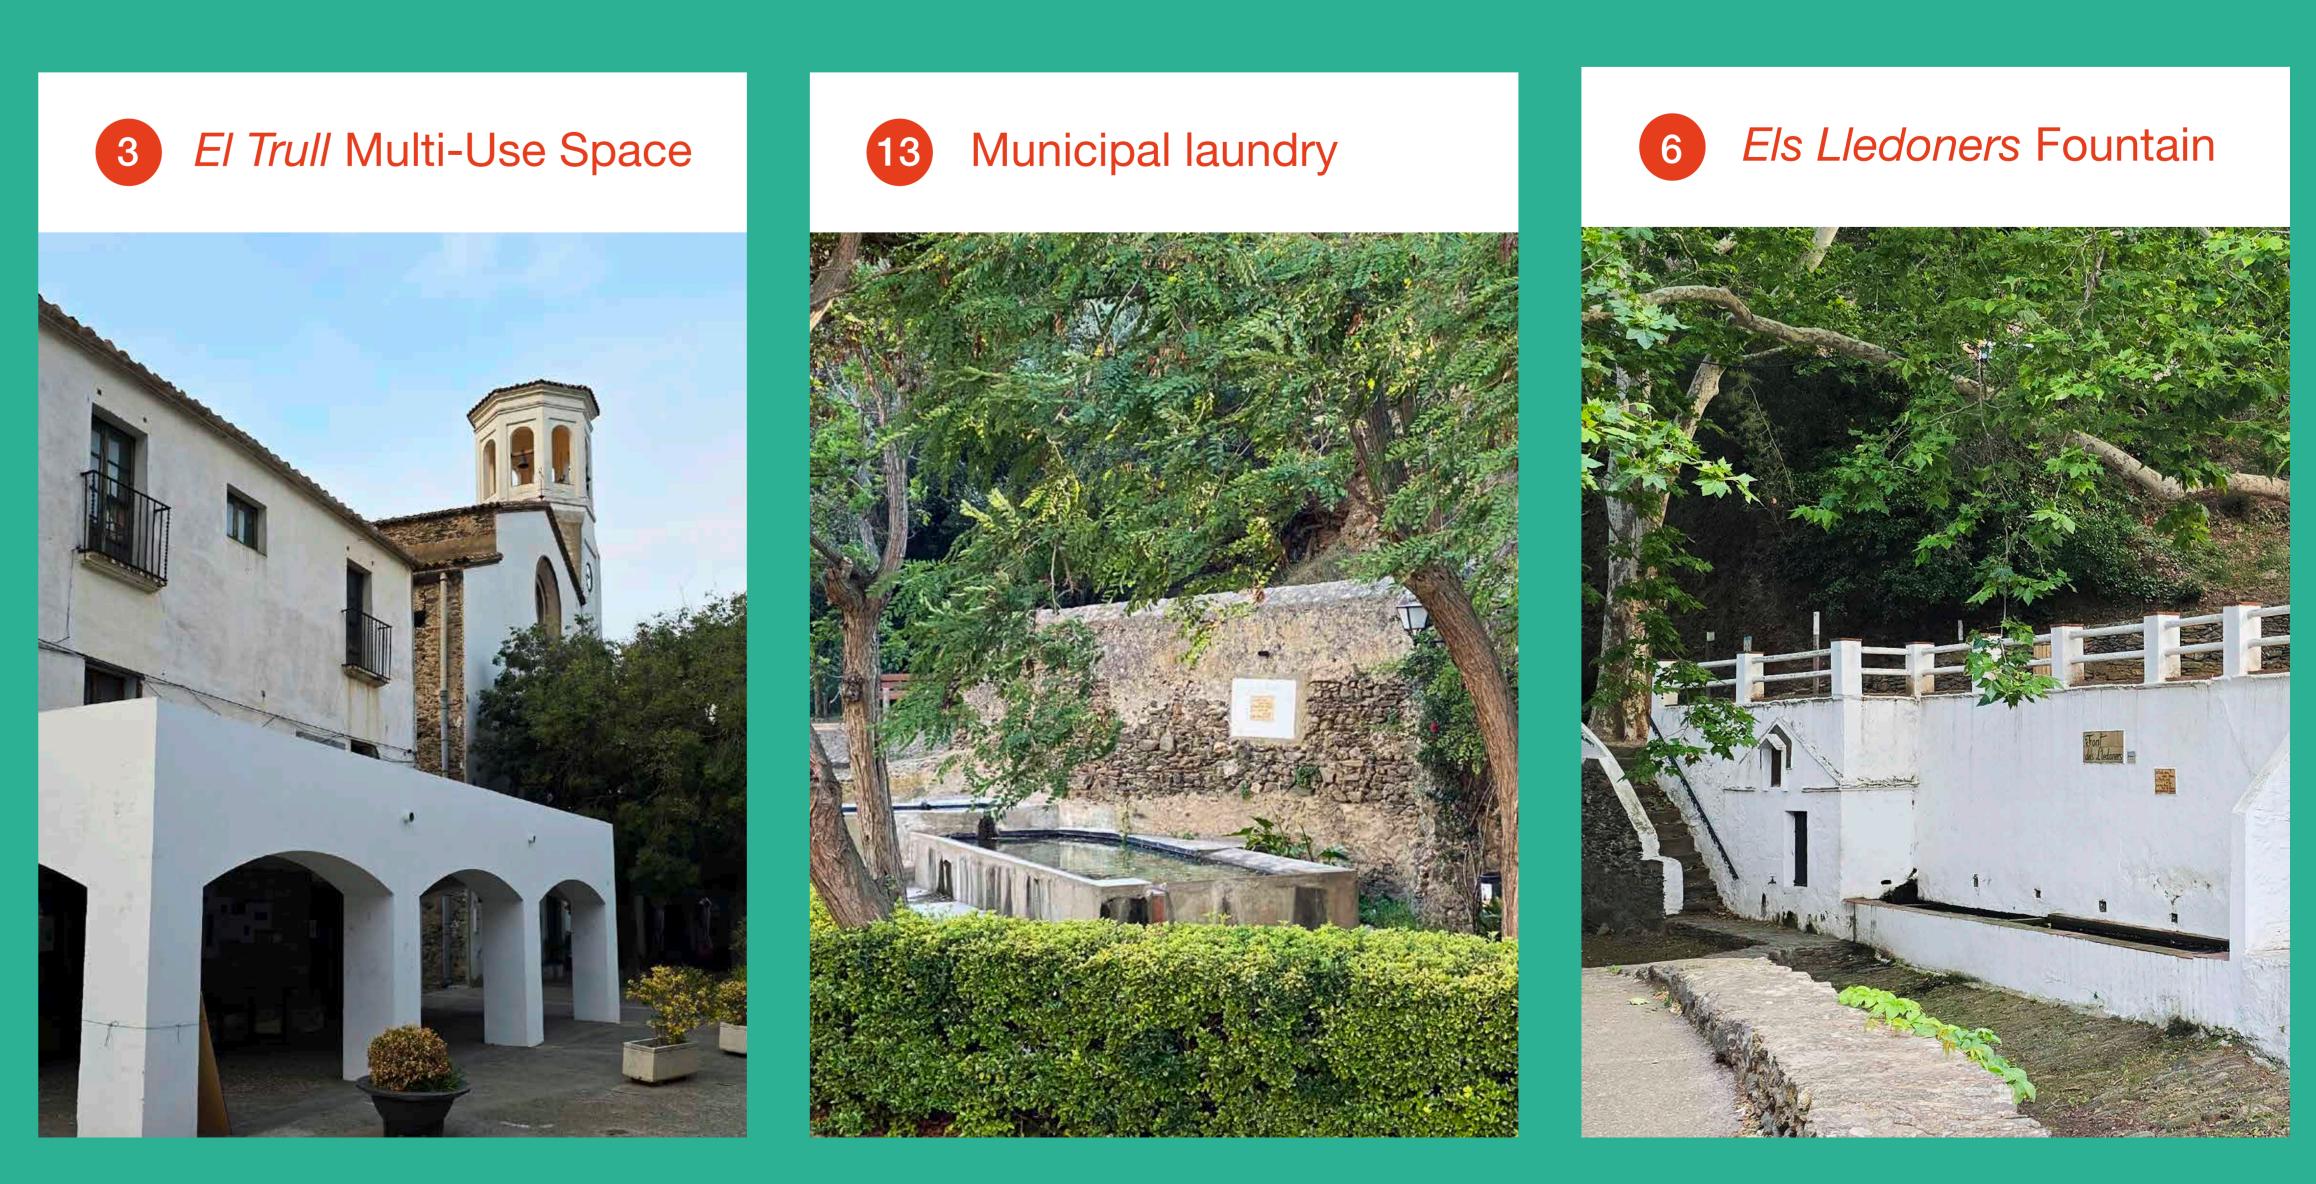

## Welcome to La Selva de Mar

The narrow passages of La Selva de Mar are full of charm.

## Culture







While we have origins in the megalithic era and traces from the Greeks and Romans, our documented history begins in the year 974. Since then, we have been a refuge for pilgrims and travelers.

Starting out, the town was founded under the rule of the Monastery of Sant Pere de Rodes. The main economic activities were vineyard cultivation, oil production and fishing, which gave rise to El Port de la Selva.

Throughout our history, we have had to defend ourselves from pirates, plagues and invasions. These challenges have allowed us to forge a unique identity and preserve an architectural richness that you can now enjoy.